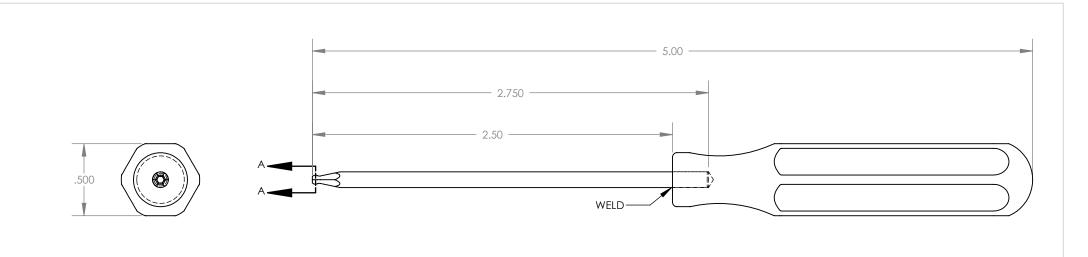

| UNLE                     | SS OTHE | TOLERANCES: |          |                   |
|--------------------------|---------|-------------|----------|-------------------|
| DIMENSIONS ARE IN INCHES |         |             |          | $X.XX = \pm 0.13$ |
|                          | NAME    | SIGN        | DATE     | X.XXX= +0.015     |
| DRAWN                    | A.T.    |             | 06.20.19 | X.XXXX= -0.001    |
| APPV'D                   |         |             |          | X.XXXX = -0.001   |

MATERIAL: SHAFT: 718 NON-MAGNETIC S.S.

HANDLE: 316 NON-MAGNETIC S.S.

THIS DRAWING IS THE PROPERTY OF STERITOOL, INC. ANY REPRODUCTIONS OR MODIFICATIONS OF THIS DRAWING OR ITS CONTENTS WITHOUT THE CONSENT OF STERITOOL, INC. IS PROHIBITED.

TITLE:

1/16" NON-MAGNETIC BALL DRIVER with STAINLESS STEEL HANDLE

|          | with STAINLESS STEEL HANDLE |  |
|----------|-----------------------------|--|
| PART NO. | 4107000                     |  |

SCALE: 1.5:1 SHEET 1 OF 1 REV: