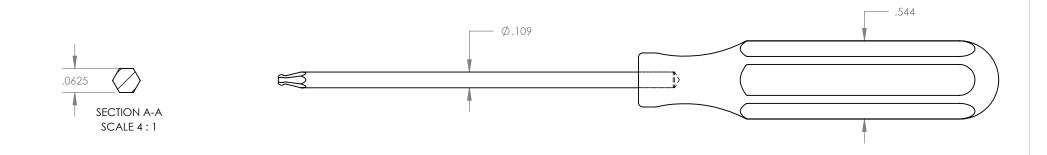

| UNLE                     | SS OTHE | TOLERANCES: |          |                   |
|--------------------------|---------|-------------|----------|-------------------|
| DIMENSIONS ARE IN INCHES |         |             |          | $X.XX = \pm 0.13$ |
|                          | NAME    | SIGN        | DATE     | X.XXX= +0.015     |
| DRAWN                    | A.T.    |             | 06.20.19 | X.XXXX= -0.001    |
| APPV'D                   |         |             |          | X.XXXX = -0.001   |

MATERIAL: SHAFT: 718 NON-MAGNETIC S.S.

HANDLE: 316 NON-MAGNETIC S.S.

THIS DRAWING IS THE PROPERTY OF STERITOOL, INC. ANY REPRODUCTIONS OR MODIFICATIONS OF THIS DRAWING OR ITS CONTENTS WITHOUT THE CONSENT OF STERITOOL, INC. IS PROHIBITED.

TITLE:

1/16" NON-MAGNETIC BALL DRIVER with STAINLESS STEEL HANDLE

|          | with STAINLESS STEEL HANDLE |  |
|----------|-----------------------------|--|
| PART NO. | 4107000                     |  |

SCALE: 1.5:1 SHEET 1 OF 1 REV: